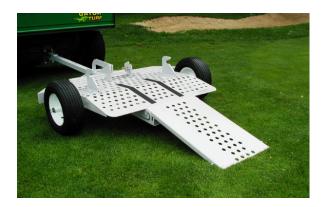

## **PRODUCT SET-UP**

Remove GreensWagon from crate. Remove drawbar and drawbar packaging from the GreensWagon frame.

Attach the drawbar to the GreensWagon using the supplied hardware.

The drawbar is designed to be adjustable, do not fully tighten the two bolts at the frame of the GreensWagon.

Grease wheel bushings.

Attach the two axle supports (bolted to shipping crate) with the carriage bolts provided. Axle supports can be moved in or out to accommodate varying mower widths.

Attach the mower bracket to the greens mower using the pictorial direction sheet provided.