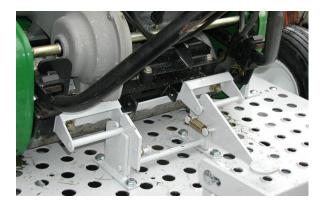

Grease wheel bushings.

Attach the two axle supports (bolted to shipping crate) with the carriage bolts provided. Axle supports can be moved in or out to accommodate varying mower widths.

Attach the mower bracket to the greens mower using the pictorial direction sheet provided.