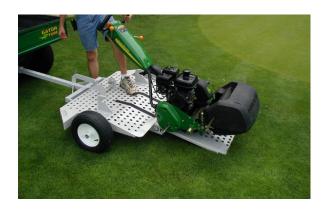

Grease wheel bushings.

Attach the two axle supports (bolted to shipping crate) with the carriage bolts provided. Axle supports can be moved in or out to accommodate varying mower widths.

Attach the mower bracket to the greens mower using the pictorial direction sheet provided.

## **ADJUSTMENT**

Attach the drawbar to the hitch of the tow vehicle. Loosen the nut on the curved piece of the drawbar.

Move the deck of the GreensWagon to the level position and tighten the nut on the curve piece of the drawbar.